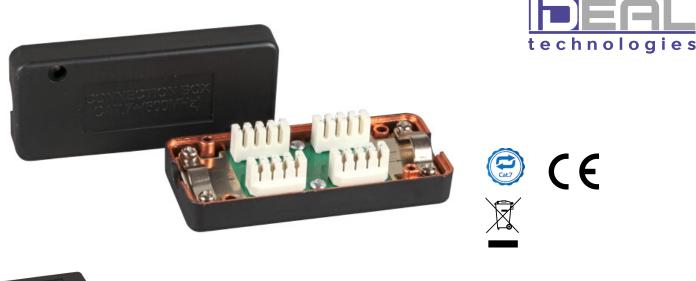

## CAJA DE EMPALME CAT. 7 INSERCIÓN LSA

Accessory Screw-type strain relief (M3x12) Cable inlet (4 x ) With adhesive tapes for fixing

Cat.7 up to 600 MHz with IDC-terminals. The connection module can be used to extend installation cable or reconnect damaged cables without having to install a complete cable segment. The two cable ends are connected with LSA insulation displacement terminals. All standard 4- or 8-core installation cables from AWG 26-22 can be worked up to a sheath diameter of 10 mm Housing metallized inside

**TECHNICAL PARAMETERS** 

| Category                         | 7       |
|----------------------------------|---------|
| Connection type                  | LSA     |
| Screened                         | True    |
| AWG-range                        | 26 – 22 |
| Special tool necessary           | False   |
| Suitable for round cable         | True    |
| Suitable for flat cable          | False   |
| Suitable for litz wire conductor | False   |
| Suitable for solid core          | True    |
| Complaint to UL94                | V-0     |

| Available variants |       |                                                    |        |
|--------------------|-------|----------------------------------------------------|--------|
| Article no.        | Title |                                                    | Colour |
| 37596.1            |       | Connecting module Cat.7 600MHz with IDC - terminal | black  |