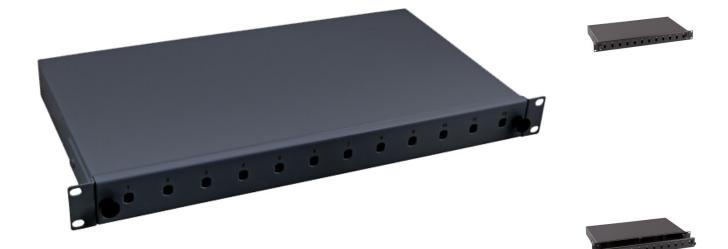

## Bandeja 19" 1U con frontal 12SC Duplex

## Description

Unassembled, depth adjustable steel sheet 1.5 mm 6 x self adhesive fiber tray front panel screwed with sleeve nut (item 80555.1) max. 4 splice cassettes installable cable entry at the rear, prepared for PG16/M20