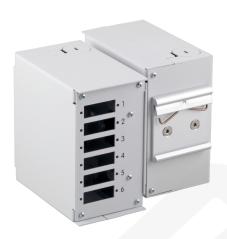

## Caja metalica para carril DIN sin Frontal color gris

Ref.: 53705.1V3

## **General data**

Fully assembled metal housing For DIN Rail mounting Cable entries top/bottom, prepared for M20 Delivery incl. screws for front panel

Included:1 x splice distributor housing

1x splice cassette

1 x splice holder for 12 crimp splices (Attach of an optional additional splice holder only with double-sided adhesive tape)

1 x cable gland M20

1 x Alu DIN Rail clip

## **Delivery unassembled and without Front panel**

Dimensions: 61x115x113mm

| Allgemeine Daten                      |                         |  |  |
|---------------------------------------|-------------------------|--|--|
| Suitable for number of module inserts | -                       |  |  |
| With housing                          | True                    |  |  |
| Number of height units                | -                       |  |  |
| With front plate                      | False                   |  |  |
| Mounting method                       | DIN rail (top hat rail) |  |  |
| With pigtails                         | False                   |  |  |