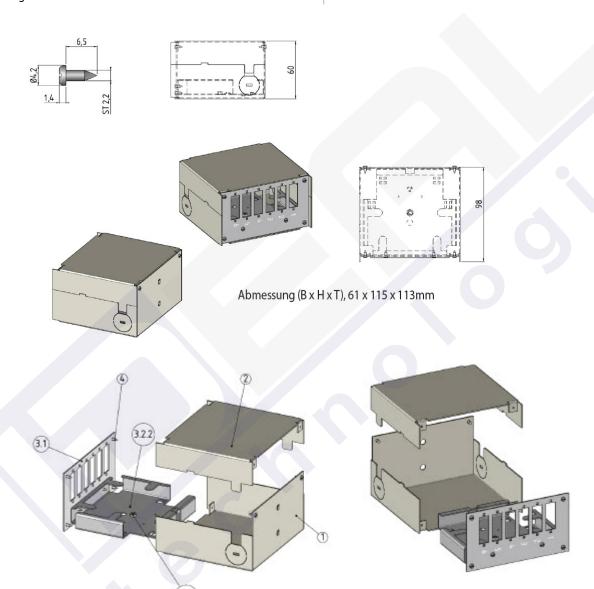

## **Delivery unassembled and without Front panel**

Dimensions: 61x115x113mm

| Allgemeine Daten                      |                         |  |  |
|---------------------------------------|-------------------------|--|--|
| Suitable for number of module inserts | -                       |  |  |
| With housing                          | True                    |  |  |
| Number of height units                | -                       |  |  |
| With front plate                      | False                   |  |  |
| Mounting method                       | DIN rail (top hat rail) |  |  |
| With pigtails                         | False                   |  |  |

## Caja metalica para carril DIN sin Frontal color gris

| Abmessungen |          |  |  |
|-------------|----------|--|--|
| Depth       | 113.0 mm |  |  |
| Width       | 61.0 mm  |  |  |
| Height      | 115.0 mm |  |  |

| Nr.   | Beschreibung                        | Q'ty |  |
|-------|-------------------------------------|------|--|
| 1     | Gehäuseteil 1                       | 1    |  |
| 2     | Gehäuseteil 2                       | 1    |  |
| 3.1   | Frontblende (Nicht im Lieferumfang) |      |  |
| 3.2.1 | Gewindeniet                         | 1    |  |
| 3.2.2 | Montageplatte                       | 1    |  |
| 4     | Zylinderblechschraube               | 8    |  |