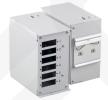

## Caja metalica para carril DIN sin Frontal color gris

Ref.: 53705.1V3

## **General data**

Fully assembled metal housing For DIN Rail mounting Cable entries top/bottom, prepared for M20 Delivery incl. screws for front panel

Included:1 x splice distributor housing

1x splice cassette

## **Delivery unassembled and without Front panel**

Dimensions: 61x115x113mm

| Allgemeine Daten                      |                         |  |  |
|---------------------------------------|-------------------------|--|--|
| Suitable for number of module inserts | -                       |  |  |
| With housing                          | True                    |  |  |
| Number of height units                | -                       |  |  |
| With front plate                      | False                   |  |  |
| Mounting method                       | DIN rail (top hat rail) |  |  |
| With pigtails                         | False                   |  |  |