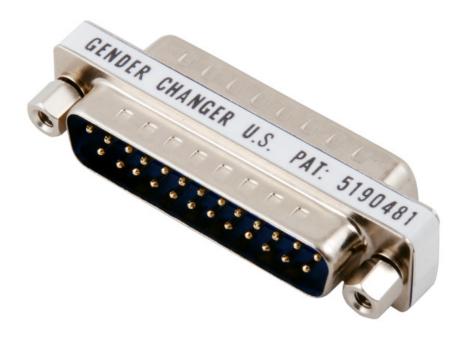

## **ADAPTADOR SUB D 25 M/H**

Mini adapter for serial and parallel plug/jack. Mini gender changer offers the full advantage of a interface adapter with a fraction of the space. These gender changer allows you to adapt the plug/jack into another plug/jack (parallel, serial). Furthermore the gender changer can also be used to connect two cable.

**Connection 1:** D-sub 25-pin

Connection type connection 1: plug

**Connection 2:** D-sub 25-pin

**Connection type connection 2:** plug **Screened:** yes