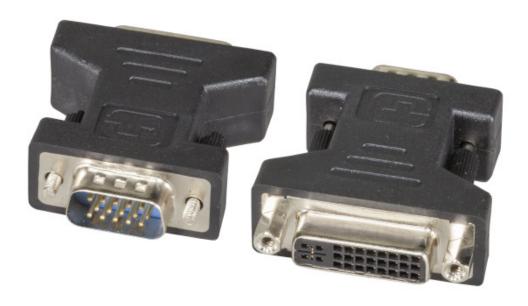

## **ADAPTADOR DVI-A 24+5 H/VGA M**

All adapter with thumb screw resp. UNC 4-40 bolts Adapter for Digital Visual Interface moulded **Connection 1:** DVI-A 12+5

**Connection type connection 1:** plug

**Connection 2:** HD-D-Sub 15

**Connection type connection 2:** jack **Screened:** yes

## **TECHNICAL PARAMETERS**

| Available variants |       |                                                   |
|--------------------|-------|---------------------------------------------------|
| Article no.        | Title |                                                   |
| AD462              |       | DVI-VGA Adap er, DVI-I 24+5 o D- u 15, F-M, black |