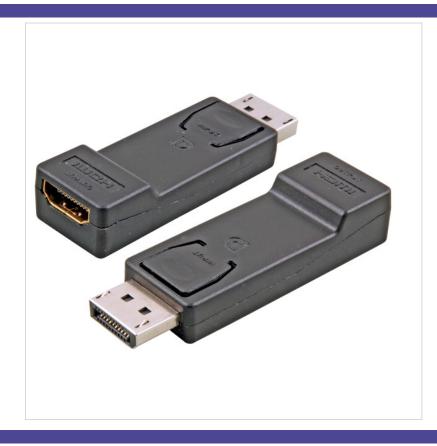

## DATASHEET

DisplayPort Plug - HDMI Type A Jack

Adapter to connect DisplayPort graphic controller to HDMI displays DisplayPort v1.2 compliant Supports HDCP 1.3 and DPCP

| 1:                 | DisplayPort                                          |
|--------------------|------------------------------------------------------|
| type connection 1: | plug                                                 |
| 2:                 | HDMI-A                                               |
| type connection 2: | jack                                                 |
|                    | True                                                 |
|                    | 1:<br>type connection 1:<br>2:<br>type connection 2: |

| Article no. | Title                                                                | Colour |  |
|-------------|----------------------------------------------------------------------|--------|--|
| EB484       | DisplayPort Adapter, DisplayPort to HDMI <sup>™</sup> -A, M-F, black | black  |  |