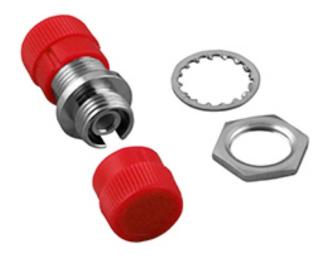

## DATASHEET

FC Adapter with Metal housing

Article no. ADFCPSS1

| Description                          |             |
|--------------------------------------|-------------|
| FC SM Adapter with Metal             |             |
| Housing General data                 |             |
| Type of connector connection 1       | FC          |
| Type of connector connection 2       | FC          |
| Design                               | FC          |
| Dust cover                           | Ја          |
| Mechanical characteristics           |             |
| Material housing                     | metal       |
| Type of fastening                    | screw/lock  |
| Material sleeve                      | ceramic     |
| Environmental conditions             |             |
| Operating Temperature                | -40 – 80 °C |
| Storage temperature                  | -40 – 80 °C |
| Standards, approvals, certifications |             |
| Conform to Standard                  | IEC61754-13 |