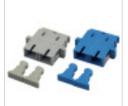

## **SC Duplex Adapter with Plastic housing**

SC duplex adapter with plastic housing Installation with screw or snap-in fixing Screws included Type of connector connection 1: SC-duplex
Type of connector connection 2: SC-duplex
Material housing: plastic
Type of fastening: screw/lock

| Article no. | Title                                                  | Suitable for type of | Material sleeve | Colour    |
|-------------|--------------------------------------------------------|----------------------|-----------------|-----------|
| ADSCPDM3    | SC Duplex Plastic Adapter MM aqua, ceramic sleeve      | Multimode            | ceramic         | turquoise |
| ADSCPDM1    | SC Duplex Plastic Adapter MM beige, ceramic sleeve     | Multimode            | ceramic         | beige     |
| ADSCUDS1    | SC Duplex Plastic Adapter SM blue, ceramic sleeve      | Singlemode           | ceramic         | blue      |
| ADSCADS1    | SC/APC Duplex Plastic Adapter MM green, ceramic sleeve | Singlemode           | ceramic         | green     |