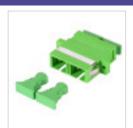

## **SC Duplex Adapter with Plastic housing**

SC duplex adapter with plastic housing Installation with screw or snap-in fixing Screws included Type of connector connection 1: SC-duplex
Type of connector connection 2: SC-duplex
Material housing: plastic
Type of fastening: screw/lock

| Article no. | Title                                                  | Suitable for type of | Material sleeve | Colour    |
|-------------|--------------------------------------------------------|----------------------|-----------------|-----------|
| ADSCPDM3    | SC Duplex Plastic Adapter MM aqua, ceramic sleeve      | Multimode            | ceramic         | turquoise |
| ADSCPDM1    | SC Duplex Plastic Adapter MM beige, ceramic sleeve     | Multimode            | ceramic         | beige     |
| ADSCUDS1    | SC Duplex Plastic Adapter SM blue, ceramic sleeve      | Singlemode           | ceramic         | blue      |
| ADSCADS1    | SC/APC Duplex Plastic Adapter MM green, ceramic sleeve | Singlemode           | ceramic         | green     |