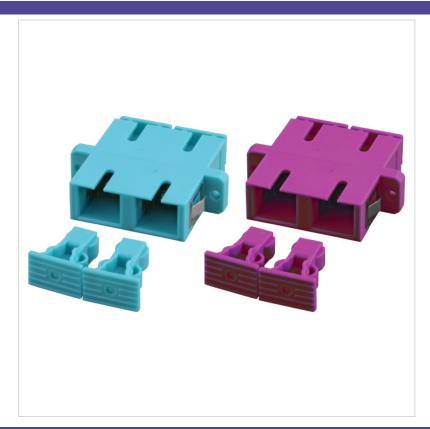

## **SC Duplex Adapter with Plastic housing**

SC duplex adapter with plastic housing Installation with screw or snap-in fixing Screws included Type of connector connection 1: SC-duplex
Type of connector connection 2: SC-duplex
Material housing: plastic
Type of fastening: screw/lock

| Article no. | Title                                                  | Suitable for type of | Material sleeve | Colour    |
|-------------|--------------------------------------------------------|----------------------|-----------------|-----------|
| ADSCPDM3    | SC Duplex Plastic Adapter MM aqua, ceramic sleeve      | Multimode            | ceramic         | turquoise |
| ADSCPDM1    | SC Duplex Plastic Adapter MM beige, ceramic sleeve     | Multimode            | ceramic         | beige     |
| ADSCUDS1    | SC Duplex Plastic Adapter SM blue, ceramic sleeve      | Singlemode           | ceramic         | blue      |
| ADSCADS1    | SC/APC Duplex Plastic Adapter MM green, ceramic sleeve | Singlemode           | ceramic         | green     |