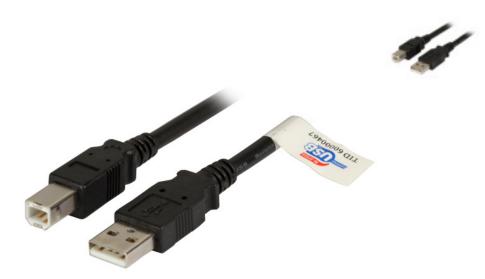

## CABLE USB 2.0 PREMIUM TIPO A M/TIPO B M

For data transmission rates up to 480 Mbit/s. Wire construction: AWG28 / AWG20. Shielded: Foil + 80% braiding. Plug moulded.

| Type of connector connection 1: | USB-B |
|---------------------------------|-------|
| Number of poles connection 1:   | 4     |
| Connection type connection 1:   | plug  |
| Type of connector connection 2: | USB-B |
| Number of poles connection 2:   | 4     |
| Connection type connection 2:   | plug  |