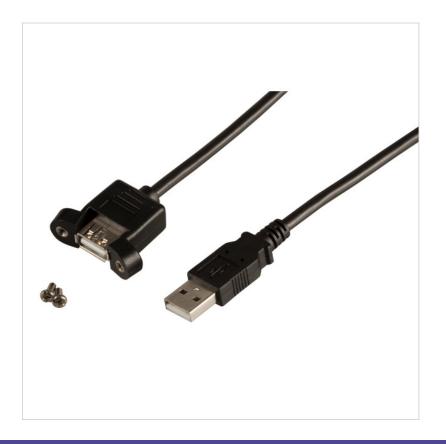

## DATASHEET

USB2.0 Connection Cable Type A Plug to Panel Jack A, Classic

Supports data transmission rates up to 480 Mbit/s. Wire construction: AWG28 / AWG24. Shielded: folie + braiding. Plug moulded.

Type of connector connection 1:USB-ANumber of poles connection 1:4Connection type connection 1:plugType of connector connection 2:USB-ANumber of poles connection 2:4Connection type connection 2:plug