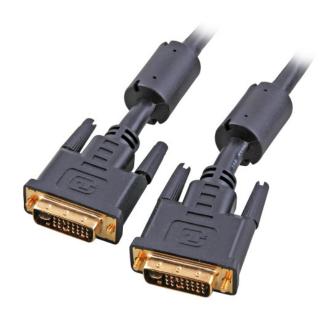

## **CABLE DVI-D DUAL LINK 24+1 M/M**

## **TECHNICAL PARAMETERS**

Shielding: foil + braiding + PIMF Conductor: bare copper, Jacket: PVC Plugs and contacts gold plated and moulded Both sides assembled with ferrite core to dejam signals in the cable (better EMV characteristics) Dual Link cable with support of digital and analogue signals

Support resolutions up to 2560 x 1600

Type of connector connection 1: DVI-I 24+5

**Number of poles connection 1:** 29 **Connection type connection 1:** plug Type of connector connection 2: DVI-I 24+5

**Number of poles connection 2:** 29 **Connection type connection 2:** plug