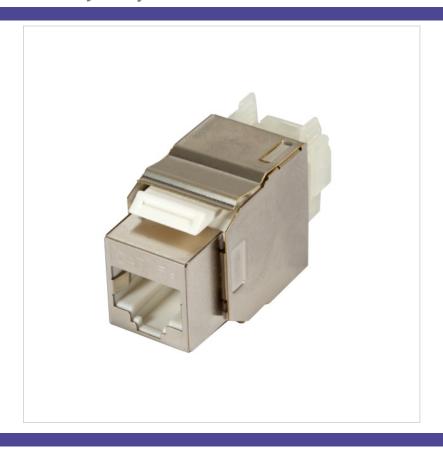

## Cat.5e RJ45 Keystone STP

- Suitable for AWG22 AWG26
- LSA tool necessary (e.g. Art.-No. 39951.1)
- $\bullet$  For use in modular distribution panels up to 24 ports, frame sets 1/2/3-port and KDO housing

Category: 5E Model: jack (jack) Type of connector: RJ45 8(8) Screened: True LSA **Connection type:** AWG-range: 23 - 24 Special tool necessary: False **Suitable for round cable:** True Suitable for flat cable: False Suitable for litz wire conductor: False Suitable for solid core: True