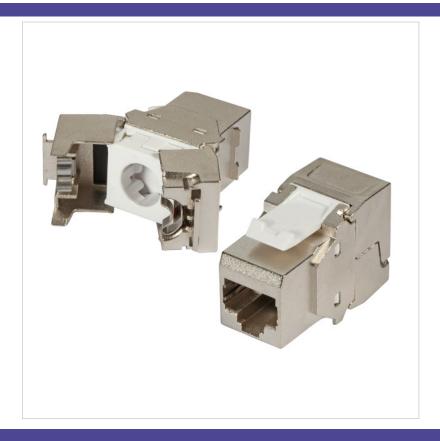

## Cat.6 RJ45 Modul STP, 1Gbit

Shielded Cat.6 / Class E keystone. Over the years proven module from the EFB familiy and optimized for up to 250 MHz and the transmission Class E.

Category: 6 Model: jack (jack) Type of connector: RJ45 8(8) Screened: True IDC **Connection type:** AWG-range: 26..22 -Special tool necessary: False **Suitable for round cable:** True Suitable for flat cable: False Suitable for litz wire conductor: False Suitable for solid core: True

| Article no. | Title                           | Colour |
|-------------|---------------------------------|--------|
| CN20072     | Cat.6 RJ45 Keystone STP 250 MHz | silver |