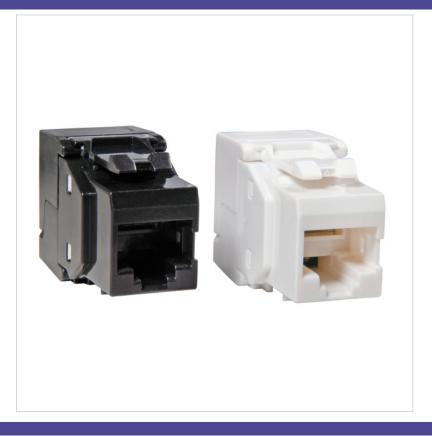

| Article no. | Title                                                 | Colour |
|-------------|-------------------------------------------------------|--------|
| CN20080     | Cat.6 RJ45 Keystone UTP plastic housing white,(DELTA) | white  |
| CN20081     | Cat.6 RJ45 Keystone UTP plastic housing black,(DELTA) | black  |