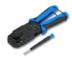

## necessary tools

E-MUC410 Crimping Tool E-MUC410 for RJ Plug

\*Ideal Technology has a policy of continuous improvement. Specifications are subject to change without notice.