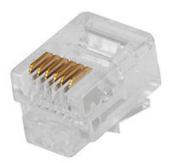

## DATASHEET

Modular-PlugUTP , E-MO 6/6 SF RJ12

- Suitable crimping tools: for RJ11/RJ12/
- RJ45: HR3

| Category:                         | -           |
|-----------------------------------|-------------|
| Model:                            | jack (jack) |
| Type of connector:                | RJ12 6(6)   |
| Screened:                         | False       |
| Connection type:                  | crimp       |
| Special tool necessary:           | True        |
| Suitable for round cable:         | False       |
| Suitable for flat cable:          | True        |
| Suitable for litz wire conductor: | True        |
| Suitable for solid core:          | False       |

| Article no. | Title                                       | Colour      |
|-------------|---------------------------------------------|-------------|
| CNRJ12      | Modular Stecker UTP,E-MO 6/6 SF RJ12 VPE100 | transparent |