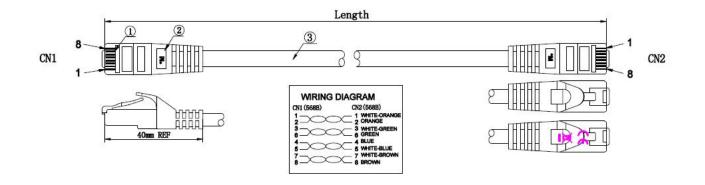

| Cross section 4 x 2 x <b>AWG24/7</b><br>Moulded grommet, slim design |                            |
|----------------------------------------------------------------------|----------------------------|
| Length imprint on the boot                                           |                            |
| General data                                                         |                            |
| Category                                                             | 6                          |
| Type of connector connection 1                                       | RJ45 8(8)                  |
| Type of connector connection 2                                       | RJ45 8(8)                  |
| Connector type                                                       | RJ45 Standard              |
| Contacts                                                             | Gold plated µ" gold plated |
| Pin assignment                                                       | 1:1                        |
| Allocation                                                           | acc. TIA/EIA 568B          |
| Туре                                                                 | Unshielded                 |
| Anti-kink sleeve                                                     | plugged in                 |
| Colour anti-kink sleeve                                              | grey                       |
| Locking lever                                                        | yes                        |
| Mechanical characteristics                                           |                            |
| Bending radius                                                       | 30 mm                      |
| Cable construction                                                   |                            |
| Cable type                                                           | U/UTP                      |
| Cable construction                                                   | 4x2                        |