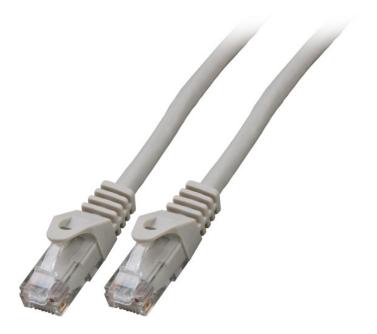

## Description

The unshielded Cat.6 RJ45 patch cable with ensures excellent performance for 5 Gigabit Ethernet applications. The moulded grommet captivates with its **slim design** and thus simplifies the insertion process in cramped conditions.

| Cross section 4 x 2 x <b>AWG24/7</b><br>Moulded grommet, slim design |                            |
|----------------------------------------------------------------------|----------------------------|
| Length imprint on the boot                                           |                            |
| General data                                                         |                            |
| Category                                                             | 6                          |
| Type of connector connection 1                                       | RJ45 8(8)                  |
| Type of connector connection 2                                       | RJ45 8(8)                  |
| Connector type                                                       | RJ45 Standard              |
| Contacts                                                             | Gold plated µ" gold plated |
| Pin assignment                                                       | 1:1                        |
| Allocation                                                           | acc. TIA/EIA 568B          |
| Туре                                                                 | Unshielded                 |
| Anti-kink sleeve                                                     | plugged in                 |
| Colour anti-kink sleeve                                              | grey                       |
| Locking lever                                                        | yes                        |
| Mechanical characteristics                                           |                            |
| Bending radius                                                       | 30 mm                      |
| Cable construction                                                   |                            |
| Cable type                                                           | U/UTP                      |
| Cable construction                                                   | 4x2                        |