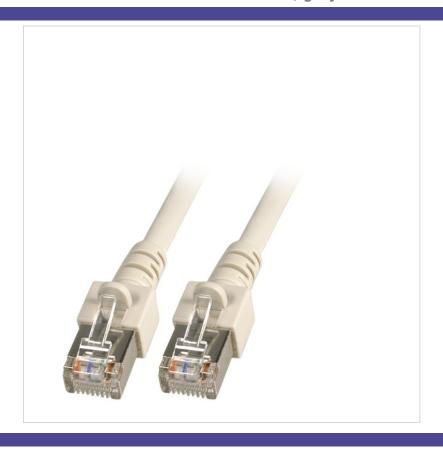

## Cat.5e Patch Cable SF/UTP 100MHz, grey

1 Gigabit Ethernet Cat.5e 100 MHz patch cable. 2 x RJ45 plug shielded, IEC 60603-7-3,

SF/UTP 4 x 2 x AWG26/7 PVC  $\emptyset$ =5.7 mm, foil and braid shielded. TIA/EIA 568B coded,

flame retardant IEC 60332-1. Moulded strain relief boot with latch protection.

Category: 5E S/FTP Cable type: RJ45 8(8) Type of connector connection 1: Type of connector connection 2: RJ45 8(8) Colour outer sheath: grey Anti-kink sleeve: plugged in **Locking lever:** True Colour anti-kink sleeve: grey Flame retardant version: False Halogen free: False Oil resistant (acc. EN 60811-2-1): False Cable construction: 4x2 NVP value: - % 1:1 Pin assignment: AWG-size: 26