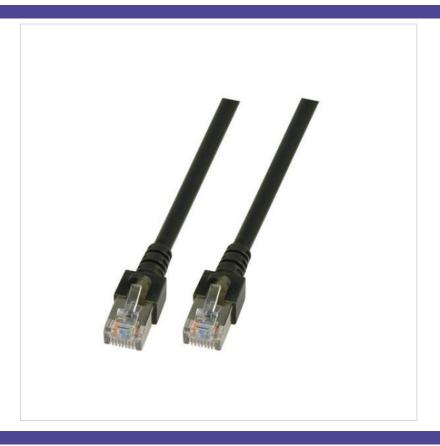

## Cat.5e Patch Cable SF/UTP 100MHz, black

1 Gigabit Ethernet Cat.5e 100 MHz patch cable. 2 x RJ45 plug shielded, IEC 60603-7-3,

SF/UTP 4 x 2 x AWG26/7 PVC  $\emptyset$ =5.7 mm, foil and braid shielded. TIA/EIA 568B coded,

flame retardant IEC 60332-1. Moulded strain relief boot with latch protection.

Category: 5E S/FTP Cable type: RJ45 8(8) Type of connector connection 1: Type of connector connection 2: RJ45 8(8) **Colour outer sheath:** black Anti-kink sleeve: plugged in **Locking lever:** True Colour anti-kink sleeve: black Flame retardant version: False Halogen free: False Oil resistant (acc. EN 60811-2-1): False Cable construction: 4x2 NVP value: - % Pin assignment: 1:1 AWG-size: 26