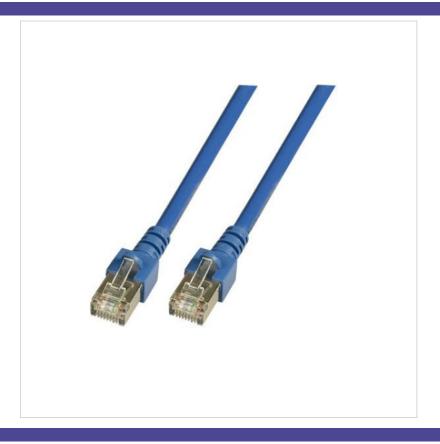

## Cat.5e Patch Cable SF/UTP 100MHz, blue

1 Gigabit Ethernet Cat.5e 100 MHz patch cable. 2 x RJ45 plug shielded, IEC 60603-7-3, SF/UTP 4 x 2 x AWG26/7 PVC  $\emptyset$ =5.7 mm, foil and braid

shielded. TIA/EIA 568B coded,

flame retardant IEC 60332-1. Moulded strain relief boot with latch protection.

S/FTP Cable type: RJ45 8(8) Type of connector connection 1: Type of connector connection 2: RJ45 8(8) blue **Colour outer sheath:** Anti-kink sleeve: plugged in **Locking lever:** True Colour anti-kink sleeve: blue Flame retardant version: False Halogen free: False Oil resistant (acc. EN 60811-2-1): False Cable construction: 4x2 NVP value: - %