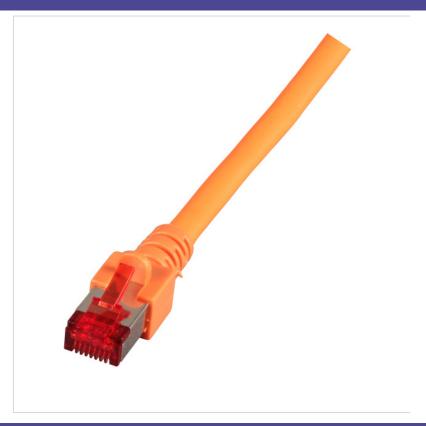

## Cat.6 Patch Cable S/FTP 250MHz, orange

1 Gigabit Ethernet Cat.6 250 MHz patch cable, 2 x RJ45 plug shielded, IEC 60603-7-5,

S/FTP 4 x 2 x AWG27/7 PiMF LSZH  $\emptyset$ =6.2 mm, TIA/EIA 568B coded.

Flame retardant IEC 60332-1, halogenfree IEC 60754-2, low smoke IEC 61034,

Moulded strain relief boot with latch protection Art

Category: 6 Cable type: S/FTP Type of connector connection 1: RJ45 8(8) Type of connector connection 2: RJ45 8(8) **Colour outer sheath:** orange Anti-kink sleeve: plugged in **Locking lever:** True Colour anti-kink sleeve: orange Flame retardant version: True Halogen free: True Oil resistant (acc. EN 60811-2-1): False Cable construction: 4x2 NVP value: - % Pin assignment: 1:1 AWG-size: 27