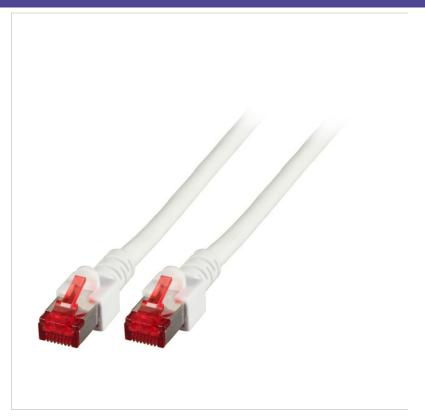

## Cat.6 Patch Cable S/FTP 250MHz, white

1 Gigabit Ethernet Cat.6 250 MHz patch cable, 2 x RJ45 plug shielded, IEC 60603-7-5,

S/FTP 4  $\times$  2  $\times$  AWG27/7 PiMF LSZH Ø=6.2 mm, TIA/EIA 568B coded.

Flame retardant IEC 60332-1, halogenfree IEC 60754-2, low smoke IEC 61034,

Moulded strain relief boot with latch protection

Category: 6 Cable type: S/FTP Type of connector connection 1: RJ45 8(8) Type of connector connection 2: RJ45 8(8) Colour outer sheath: white Anti-kink sleeve: plugged in **Locking lever:** True Colour anti-kink sleeve: white Flame retardant version: True Halogen free: True Oil resistant (acc. EN 60811-2-1): False Cable construction: 4x2 NVP value: - % Pin assignment: 1:1 AWG-size: 27