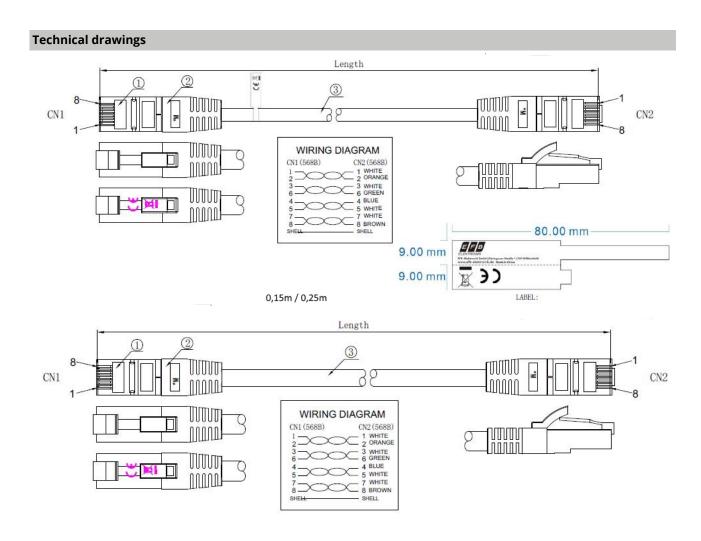

Very flexible TPE/LSZH outer sheath superflex Cross section 4 x 2 x AWG26 / 7 Moulded grommet, slim design **Length imprint on the boot** 

## **TECHNICAL PARAMETERS**

| General data                   |                                                    |
|--------------------------------|----------------------------------------------------|
| Area of Application            | Structured cabling;Industrial Ethernet;Data center |
| Category                       | 6A (IEC)                                           |
| Type of connector connection 1 | RJ45 8(8)                                          |
| Type of connector connection 2 | RJ45 8(8)                                          |
| Connector type                 | RJ45 Standard blue                                 |
| Contacts                       | 50 μ" gold plated                                  |
| Pin assignment                 | 1:1                                                |
| Allocation                     | acc. TIA/EIA 568B                                  |
| Туре                           | Shielded                                           |
| Length imprint                 | yes                                                |
| Anti-kink sleeve               | plugged in                                         |
| Colour anti-kink sleeve        | black                                              |
| Locking lever                  | True                                               |