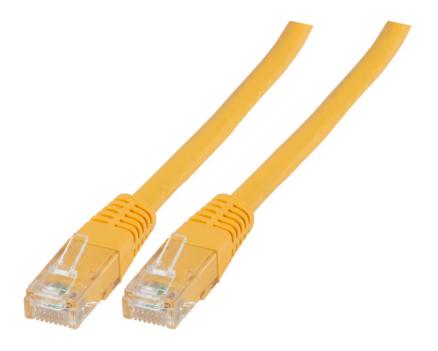

## Description

The unshielded Cat.6 RJ45 patch cable with ensures excellent performance for 5 Gigabit Ethernet applications. The moulded grommet captivates with its **slim design** and thus simplifies the insertion process in cramped conditions.

#### Cross section 4 x 2 x **AWG24/7** Moulded grommet, slim design **Length imprint on the boot**

| General data                   |                            |
|--------------------------------|----------------------------|
| Category                       | OM5                        |
| Type of connector connection 1 | RJ45 8(8)                  |
| Type of connector connection 2 | RJ45 8(8)                  |
| Connector type                 | RJ45 Standard              |
| Contacts                       | Gold plated µ" gold plated |
| Pin assignment                 | 1:1                        |
| Allocation                     | acc. TIA/EIA 568B          |
| Туре                           | Unshielded                 |
| Length imprint                 | yes                        |
| Anti-kink sleeve               | plugged in                 |
| Colour anti-kink sleeve        | yellow                     |
| Locking lever                  | No                         |