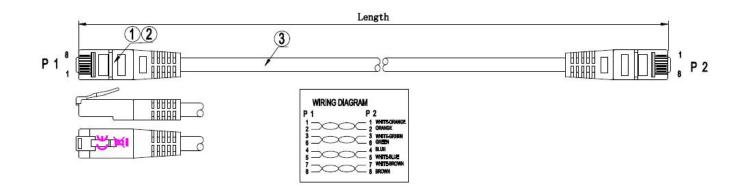

#### Cross section 4 x 2 x **AWG24/7** Moulded grommet, slim design **Length imprint on the boot**

| General data                   |                            |
|--------------------------------|----------------------------|
| Category                       | OM5                        |
| Type of connector connection 1 | RJ45 8(8)                  |
| Type of connector connection 2 | RJ45 8(8)                  |
| Connector type                 | RJ45 Standard              |
| Contacts                       | Gold plated µ" gold plated |
| Pin assignment                 | 1:1                        |
| Allocation                     | acc. TIA/EIA 568B          |
| Туре                           | Unshielded                 |
| Length imprint                 | yes                        |
| Anti-kink sleeve               | plugged in                 |
| Colour anti-kink sleeve        | yellow                     |
| Locking lever                  | No                         |