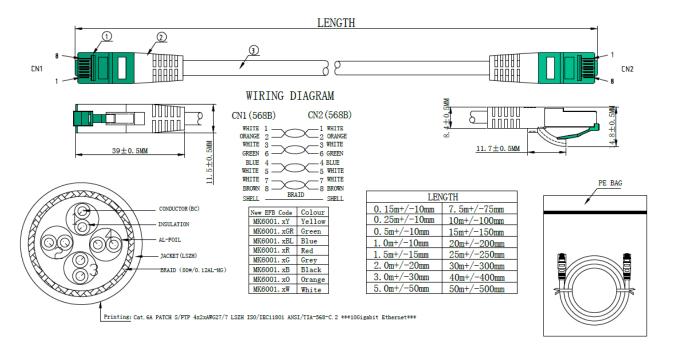

#### Cross section 4 x 2 x AWG27/7

#### **Cable construction**

| Raw cable          | Cat.6A |
|--------------------|--------|
| Cable type         | S/FTP  |
| Total screening    | 80 %   |
| Cable construction | 4x2    |
| AWG-size           | 27/7   |
| Conductor Material | Copper |

#### Cable sheath

| True                                                                                          |
|-----------------------------------------------------------------------------------------------|
| LSZH                                                                                          |
| violet                                                                                        |
| Cat.6A PATCH S/FTP 4x2xAWG27/7 LSZH ISO/IEC11801<br>ANSI/TIA-568-C.2 ***10Gigabit Ethernet*** |
| 6.0 mm                                                                                        |
| True                                                                                          |
| True                                                                                          |
| True                                                                                          |
|                                                                                               |