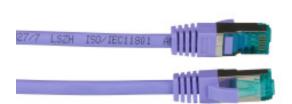

### Latiguillo SFTP Cat.6A LSZH

#### **Description**

The shielded Cat.6A RJ45 patch cable ensures excellent performance for **10 Gigabit** Ethernet applications. The moulded grommet captivates with its **slim design** and thus simplifies the insertion process in cramped conditions.

#### Length imprint on boot

Available in 11 colours

| General data                   |                                                    |
|--------------------------------|----------------------------------------------------|
| Area of Application            | Structured cabling;Industrial Ethernet;Data center |
| Category                       | 6A (TIA)                                           |
| Type of connector connection 1 | RJ45 8(8)                                          |
| Type of connector connection 2 | RJ45 8(8)                                          |
| Connector type                 | RJ45 Standard green                                |
| Contacts                       | Gold plated                                        |
| Pin assignment                 | 1:1                                                |
| Allocation                     | acc. TIA/EIA 568B                                  |
| Туре                           | Shielded                                           |
| Length imprint                 | True                                               |
| Anti-kink sleeve               | plugged in                                         |
| Colour anti-kink sleeve        | violet                                             |
| Locking lever                  | True                                               |
| UL approbated                  | False                                              |