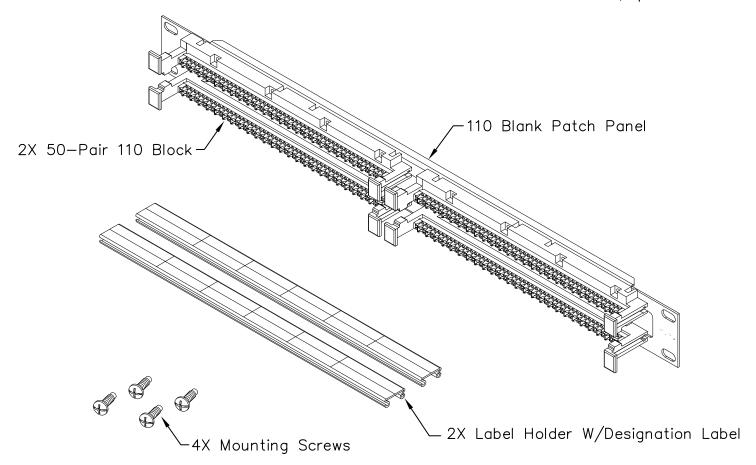

## Package includes:

- A. 110 Blank Patch Panel, 1 pc
- B. 50-Pair 110 Block, 2 pcs
- C. Designation Label, 2 pcs
- D. Label Holder, 2 pcs

## **Features and Benefits:**

- Rack mounted reinforced steel panel with two 50-pair 110 blocks
- Designed to support the distribution of voice and data needs for commercial or residential applications
- Designed with rear cable entry for flexibility
- Designed to fit all standard 19" racks and cabinets
- Label designation and holder for easy identification
- 1 rack mount space (RMS)
- ANSI/TIA-568-C and UL 1863 compliant