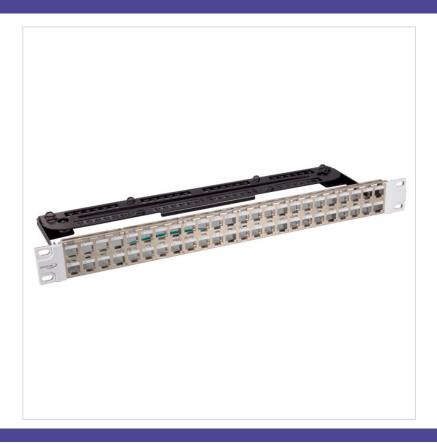

## INFRALAN® Verteilerfeld 19" 1HE für Keystones, 48 Port

cor holding keystone modules CN20061E Inclusive cable management Labeling fields with transparent cover Stain relief via cable tie

Delivery without modules Colour fixing bracket: grey Colour front panel: metallic

Number of height units: 1

Type of plug-in connector system:

With buses/couplings:

EMC-version:

Keystone
False

| Article no. | Title                                                                        | Number of connector holes | Colour   |
|-------------|------------------------------------------------------------------------------|---------------------------|----------|
| PA37581     | INFRALAN® Distribution Panel 19" 1U, 48-port for Keystones E-2009x, metallic | 48                        | metallic |