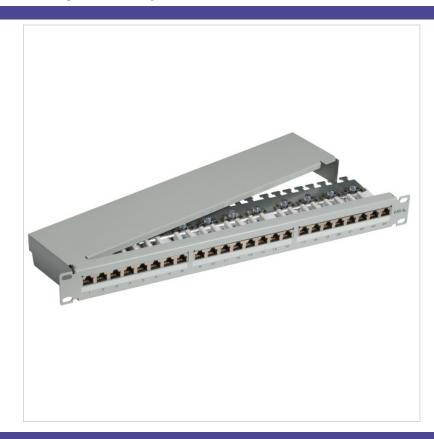

## Patchpanel 24xRJ45 Cat.6A / Class E(A), 1U

10Gbit Ethernet. 500 MHz, 24-Port RJ45. High-Shielded patchpanel with 24 shielded jacks

for the use in structured cabling systems. Wire connection over LSA-terminal AWG22-AWG24.

With sheath clamp for grounding. Cat.6 components certified ( $\mathsf{GHMT}$ ).

Cat.6a Link-certified up to 500 MHz (GHMT).

**Mounting method:** 482.6 mm (19 inch)-installation

Category: 6A (TIA)

Number of height units: 1
Connection type: LSA
Type of connector: RJ45 8(8)
Screened: True
Height: 44.5 mm
Width: 483.0 mm
Depth: 112.0 mm