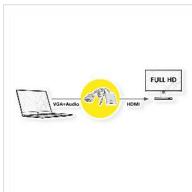

## **AD3117**

- · Easy and simple solution to connect media and display devices
- Ideal for projectors, presentations or any other audio/visual project (e.g. multimedia presentation) you may have
- Allows the upscaling of analog VGA signals to digital HDMI signals, ideal for connecting PCs and laptops to HDMI displays such as HDTVs
- Supports both video and audio, 1080p resolution
- The converter takes audio from the computer via 3.5mm connector and embeds it to the HDMI output along with the video
- The cableadapter features a MicroB USB port for an connection to a USB power source (connection is required)
- VGA cable adapter: 0.15m Audio cable length: 0.5m USB cable length: 1m
- Maximum resolution: 1920 x 1080
- Color: black