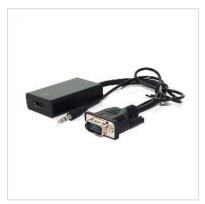

## Cableadapter, VGA+Audio - HDMI, M/F, 0.15 m

## **AD3117**

- · Easy and simple solution to connect media and display devices
- Ideal for projectors, presentations or any other audio/visual project (e.g. multimedia presentation) you may have
- Allows the upscaling of analog VGA signals to digital HDMI signals, ideal for connecting PCs and laptops to HDMI displays such as HDTVs
- Supports both video and audio, 1080p resolution
- The converter takes audio from the computer via 3.5mm connector and embeds it to the HDMI output along with the video
- The cableadapter features a MicroB USB port for an connection to a USB power source (connection is required)
- VGA cable adapter: 0.15m Audio cable length: 0.5m USB cable length: 1m
- Maximum resolution: 1920 x 1080
- Color: black