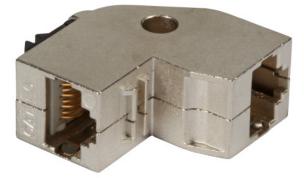

## **Keystone Adapter Cat.6 STP, 90° slanted**

## **TECHNICAL PARAMETERS**

Cat.6 RJ45 8/8 jacks, 1:1, shielded ,90° angled to downside. Can also be used with ISDN cable. Housing: metall, Snap-in spring: plastic.

 Category:
 6

 Construction type:
 straight

 Type of connector:
 2 x RJ45

 Model:
 female/female

 Type of fastening:
 snap-in

| Article no. | Title                                          | Screened |
|-------------|------------------------------------------------|----------|
| AD37484     | Cat.6 Snap-In Adapter, jack/jack 90°, shielded | True     |