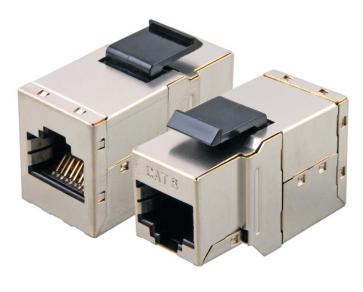

## ADAPTADOR KEYSTONE RJ45 CAT. 6 UTP H/H ECOLAN

**TECHNICAL PARAMETERS** 

• Cat.6 RJ45 8/8 jacks 1:1 shielded

## • Snap-in mounting (Keystone)

 Category:
 6

 Construction type:
 straight

 Type of connector:
 2 x RJ45

 Model:
 female/female

 Type of fastening:
 snap-in

| Article no. | Title                                             | Screened |
|-------------|---------------------------------------------------|----------|
| AD37486.1   | Cat.6 Snap-In Adapter, RJ45 jack/jack, shielded   | Yes      |
| AD37488.1   | Cat.6 Snap-in Adapter, RJ45 jack/jack, unshielded | No       |