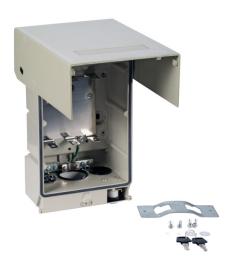

## TT Small Distuibution Box 1 - 30pairs IP54

|   | Earlea  | connection | modulos   |
|---|---------|------------|-----------|
| ~ | TUI LOA | COMPECTION | illoudies |

✓ With key lock

✓ IP54

✓ Plastic PC

## Description

With LSA backmount frame for LSA connection modules 2/10 10pairs With key lock Protection degree IP54

| General data              |                          |  |  |
|---------------------------|--------------------------|--|--|
| Model                     | Wall-mounted distributor |  |  |
| Mounting method           | surface-mounted          |  |  |
| With connecting lugs      | True                     |  |  |
| Mounting dimension        | 96 mm                    |  |  |
| DIN-compatible            | False                    |  |  |
| 110-compatible            | False                    |  |  |
| LSA                       | True                     |  |  |
| Material                  | Plastic                  |  |  |
| Degree of protection (IP) | IP54                     |  |  |
| Colour                    | grey                     |  |  |

## Article no. Title Type Max. number of dual cores Height Width Depth Weight TT Small Distribution Box 1 TT Mini Distributor 1 30DA IP54 Distribution Box 1 30 240 mm 166 mm 99 mm 0.37 kg

**Available variants** 