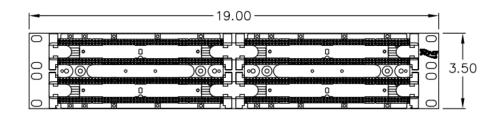

## NOTE: UNLESS OTHERWISE SPECIFIED

- 1. 110 BLANK PATCH PANEL
  - A. MATERIAL: 16 GA CRS
  - B. SURFACE FINISHING: BLACK POWDER COAT
- 2. 50-PAIR 110 BLOCK:
  - A. MATERIAL: PC, UL 94V-0
  - B. COLOR: IVORY
- 3. PERFORMANCE:
  - A. PERFORMANCE EXCEEDS CATEGORY
    HARDWARE REQUIREMENTS SPECIFIED IN TIA/EIA-566-B.2