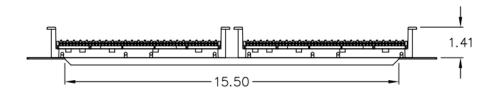

## NOTE: UNLESS OTHERWISE SPECIFIED

- 1. 110 BLANK PATCH PANEL
  - A. MATERIAL: 16 GA CRS
  - B. SURFACE FINISHING: BLACK POWDER COAT
- 2. 50-PAIR 110 BLOCK:
  - A. MATERIAL: PC, UL 94V-0
  - B. COLOR: IVORY
- 3. PERFORMANCE:
  - A. PERFORMANCE EXCEEDS CATEGORY
    HARDWARE REQUIREMENTS SPECIFIED IN TIA/EIA-566-B.2