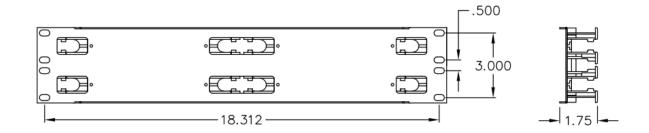

## NOTE: UNLESS OTHERWISE SPECIFIED

- 1. 110 BLANK PATCH PANEL
  - A. MATERIAL: 16 GA CRS
  - B. SURFACE FINISHING: BLACK POWDER COAT
- 2. 50-PAIR 110 BLOCK:
  - A. MATERIAL: PC, UL 94V-0
  - B. COLOR: IVORY
- 3. PERFORMANCE:
  - A. PERFORMANCE EXCEEDS CATEGORY
    HARDWARE REQUIREMENTS SPECIFIED IN TIA/EIA-566-B.2