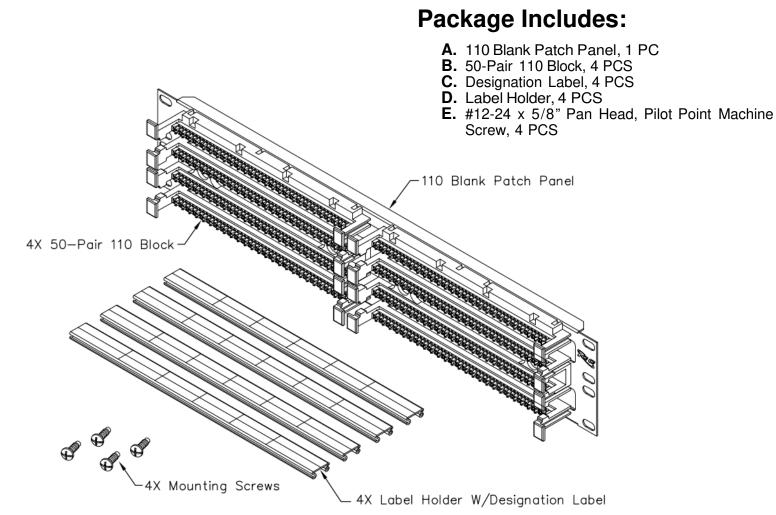

## **Features and Benefits**

- Rack mounted reinforced steel panel with four 50-pair 110 blocks
- Designed to support the distribution of voice and data needs for commercial or residential applications
- Designed with rear cable entry for flexibility
- Designed to fit all standard 19" racks and cabinets
- Label designation and holder for easy identification
- 2 rack mount space (RMS)
- Used with IC110CB 110 connecting blocks, ICACSPDT00 and ICACSPDT05 110 punch down tools
- ANSI/TIA-568-C and UL 1863 compliant
- Country Of Origin: Taiwan
- TAA Compliant

## NOTE: UNLESS OTHERWISE SPECIFIED

- 1. 110 BLANK PATCH PANEL
  - A. MATERIAL: 16 GA CRS
  - B. SURFACE FINISHING: BLACK POWDER COAT
- 2. 50-PAIR 110 BLOCK:
  - A. MATERIAL: PC, UL 94V-0
  - B. COLOR: IVORY
- 3. PERFORMANCE:
  - A. PERFORMANCE EXCEEDS CATEGORY
    HARDWARE REQUIREMENTS SPECIFIED IN TIA/EIA-566-B.2