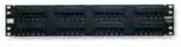

# Product Specifications

RJ45 Patch Panel, category 5e, 110Connect, 1U, 24-port, universal wiring, black

## **Configuration Features**

Custom Configurable No
Front Connector Type RJ45
Number of Rear Connectors 24
Port Capacity 24

Rear/Far End Connector Type 110 block

### **Product Type Features**

Product Type Patch Panel
System AMP NETCONNECT
Panel Type Patch Panel
Product Category RJ45 Patch Panel

Rack Units 1.0

Performance Category Category 5e
Profile Standard
Rack-Mounted Yes
Shielded No