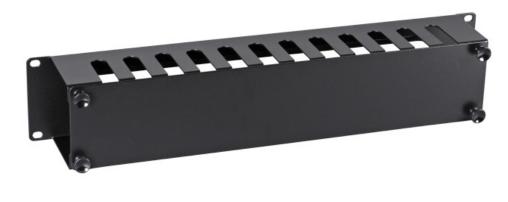

## **19" 2U C ble Routing nel** with Cover, Steel, RAL9005

## Description

With front-sided cover with quick-fastener For orderly and clearly cable routing in the 19" level Material steel sheet Paint finish RAL7035, light grey / RAL9005, jet black

 General data

 Model
 Cabling panel

## **Available variants**

| Article no. Title |                                 | Number of height<br>units | Bracket Length                          | Width    | Height Colour |           |
|-------------------|---------------------------------|---------------------------|-----------------------------------------|----------|---------------|-----------|
| PAS7/2            | 19" 2U Cable Routing Panel with | 2                         | 79 mm                                   | 482.6 mm | 89 mm         | RAI 9005  |
|                   | Cover, RAL9005                  |                           | , , , , , , , , , , , , , , , , , , , , |          |               | 10 129000 |