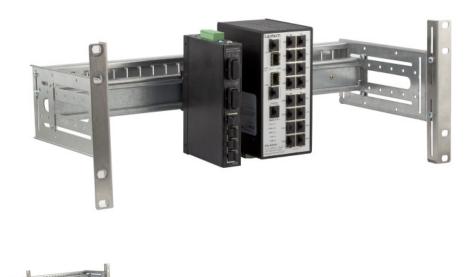

## 19" 4U Universal DIN-Rail Holder

## Description

For carrying of DIN rail (hat rail) components **Also suitable for wall- and ceiling mounting** DIN rail according to DIN EN 60715 TH35 (35 x 7.5 mm) Width of DIN rail 435 mm DIN rail depth-adjustable from ca. 55 .. 165 mm (step-less) Rear-sided C-rail for cable fixing, height-adjustable DIN-rail is mountable also horizontally