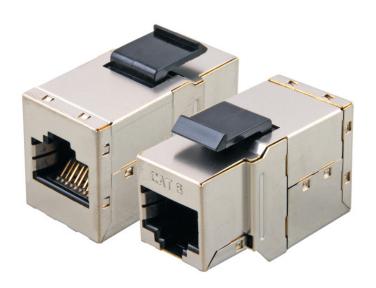

## **ADAPTADOR KEYSTONE RJ45 CAT. 6 FTP H/H ECOLAN**

## **TECHNICAL PARAMETERS**

• Cat.6 RJ45 8/8 jacks 1:1 shielded

• Snap-in mounting (Keystone)

Category: 6

**Construction type:** straight **Type of connector:** 2 x RJ45 **Model:** female/female

Type of fastening: snap-in