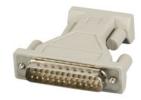

## Description

Interface adapter 9pole to 25pole. Furthermore the adapter can also be used to connect two cable.

| Mechanical characteristics   |              |  |
|------------------------------|--------------|--|
| Connection 1                 | D-Sub 9-pin  |  |
| Connection type connection 1 | jack         |  |
| Connection 2                 | D-sub 25-pin |  |
| Connection type connection 2 | plug         |  |