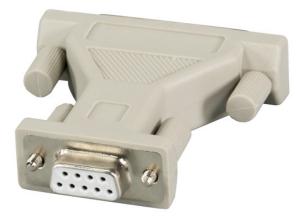

## Description

Interface adapter 9pole to 25pole. Furthermore the adapter can also be used to connect two cable.

| Mechanical characteristics   |              |  |
|------------------------------|--------------|--|
| Connection 1                 | D-Sub 9-pin  |  |
| Connection type connection 1 | jack         |  |
| Connection 2                 | D-sub 25-pin |  |
| Connection type connection 2 | plug         |  |