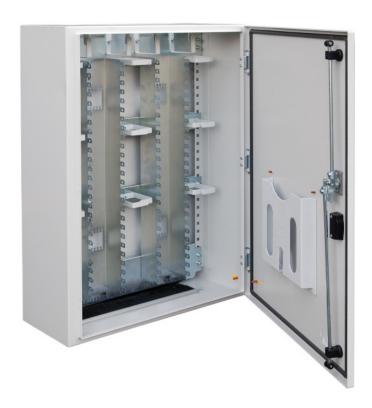

## ARMARIO DISTRIBUCION 500 PARES 600X800X240MM

## Description

Closed sheet steel cabinet with swivel turning handle for profile half-cylinder Cable entry at top and bottom via brush terminal Colour RAL7035, light grey Degree of protection IP40

| General data                      |                          |
|-----------------------------------|--------------------------|
| Model                             | Wall-mounted distributor |
| Mounting method                   | surface-mounted          |
| With connecting lugs              | Nein                     |
| Mounting dimension (standardised) | 96 mm                    |
| DIN-compatible                    | Nein                     |
| 110-compatible                    | Nein                     |
| LSA                               | Ja                       |
| Material                          | steel sheet              |
| Degree of protection (IP)         | IP40                     |
| Colour                            | Grey                     |