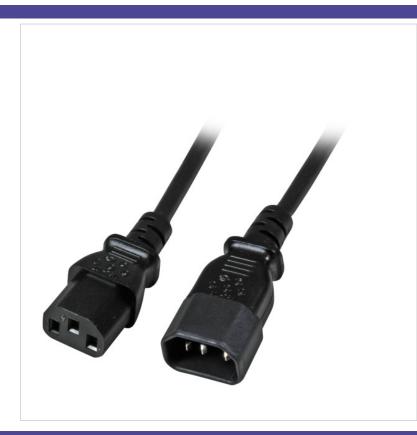

## Extension Cable C14 180° - C13 180°, black

Plug IEC60320/C14 to jack IEC60320/C13 10 A / 250 V VDE tested Colour black International standardised connectors

## Connection 1:

| Connection 2:                      | Cold device plug straight, female |
|------------------------------------|-----------------------------------|
| Number of cores:                   | 3                                 |
| Material outer sheath:             | PVC                               |
| Temperature resistance:            | 0 - 70 °C                         |
| Nominal voltage:                   | 250 V                             |
| Spiralized cable:                  | False                             |
| Protective conductor:              | True                              |
| Oil resistant (acc. EN 60811-2-1): | False                             |
| With cord switch:                  | False                             |

Cold device plug (IEC

320)