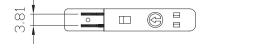

#### Dimensions

| Depth  | 56.5 mm |
|--------|---------|
| Height | 8.90 mm |
| Width  | 7.50 mm |

þ