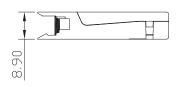

#### Dimensions

| Depth  | 56.5 mm |
|--------|---------|
| Height | 8.90 mm |
| Width  | 7.50 mm |

þ