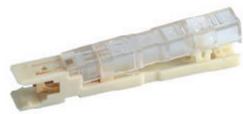

# DATASHEET

## 110 Patch Cord Connector 1pair

Part Number: CN1101P

#### Dimensions

| Depth  | 56.5 mm |
|--------|---------|
| Height | 8.90 mm |
| Width  | 7.50 mm |



þ

#### **Environmental Specifications**

| Flammability Rating         | UL 94 V-0                |
|-----------------------------|--------------------------|
| Temperature Range Operation | -10°C ~ +60°C (+ 14 °F ~ |

### **Construction Materials**

| Material         | (PC) Polycarbonate, lame-Retardant            |
|------------------|-----------------------------------------------|
| Contact Material | Phosphor onze                                 |
| Contact Plating  | Flasher W/ Hard Gold Over (u Inches of Nickel |

#### **Electrical Characteristics**

| Return oss            | From 1 to 20 M z >35 dB   |
|-----------------------|---------------------------|
|                       | From 20 to 100 MHz >20 dB |
| Dieliectric Strength  | 1.0KV AC RMS 60Hz         |
| Insulation Res