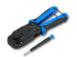

## necessary tools

E-MUC410 Crimping Tool E-MUC410 for RJ Plug

\*Ideal Technology has a policy of continuous improvement. Specifications are subject to change without notice.