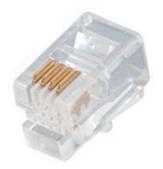

## DATASHEET

Modular-PlugUTP , E-MO 4/4 SF RJ9

• Suitable crimping tools: for RJ9/RJ11/RJ12/

• RJ45: HR3

| Category:                         | -           |
|-----------------------------------|-------------|
| Model:                            | jack (jack) |
| Type of connector:                | RJ9 4(4)    |
| Screened:                         | False       |
| Connection type:                  | crimp       |
| Special tool necessary:           | True        |
| Suitable for round cable:         | False       |
| Suitable for flat cable:          | True        |
| Suitable for litz wire conductor: | True        |
| Suitable for solid core:          | False       |

| Article no. | Title Modular                      | Colour      |
|-------------|------------------------------------|-------------|
| CNRJ9       | Stecker UTP,E-MO 4/4 SF RJ9 VPE100 | transparent |