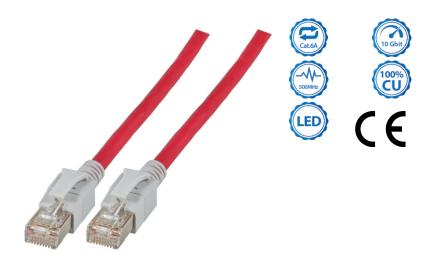

## Description

The shielded Cat.6A RJ45 patch cable provides excellent performance for **10 Gigabit Ethernet** applications. With the help of a detector (Art.-Nr. DC10001 oder DC10001USB) **light emitting diodes** are excited in both RJ45 plugs of the patch cable. The **illuminated RJ45 plugs** make it easy to **track the cable path**.