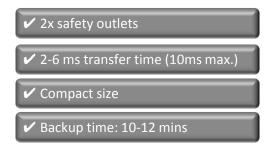

#### **Features**

- Connection type: 2x safety sockets, 2x RJ11, 1x USB 2.0 type B

- Capacity: 600 VA / 360 W- Input voltage: 230 VAC- Voltage range: 162-290 VAC

- Frequency range: 50 Hz (automatic detection)

- Output voltage: 230 VAC ± 10%

AC voltage control (battery mode): 10%
Frequency range (battery mode): 50Hz ± 1%

- Typical transfer time: 2-6 ms

- Waveform (battery mode): Simulated sine wave

- Battery: 12V / 7Ah x 1

- Typical recharge time: 6-8 hours to restore 90% of the capacity

- Alarm sounds: Battery mode (sounding every 10 seconds), Low battery (sounding every second) Overload (sounding every 0.5 seconds), fault (continuously sounding)

- Humidity: 0-95% RH at 0 ° C to +40 ° C (non-condensing)

- Noise level: Less than 40 dB

- Boost and Buck AVR for voltage stabilization

- Automatic restart while the AC is recovering

- Dimensions (HxWxD): 142 x 101 x 298 mm