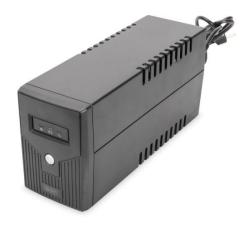

## Line-Interactive UPS, 600VA/360W





#### **Abstract**

Line-Interactive UPS, 600VA/360W, 12V/7Ah x 1 battery, 2x safety outlets, LED display

#### **Features**

- Connection type: 2x safety sockets, 2x RJ11, 1x USB 2.0 type B

- Capacity: 600 VA / 360 W- Input voltage: 230 VAC- Voltage range: 162-290 VAC

- Frequency range: 50 Hz (automatic detection)

- Output voltage: 230 VAC ± 10%

AC voltage control (battery mode): 10%
Frequency range (battery mode): 50Hz ± 1%

- Typical transfer time: 2-6 ms

- Waveform (battery mode): Simulated sine wave

- Battery: 12V / 7Ah x 1

- Typical recharge time: 6-8 hours to restore 90% of the capacity

- Alarm sounds: Battery mode (sounding every 10 seconds), Low battery (sounding every second) Overload (sounding every 0.5 seconds), fault (continuously sounding)

- Humidity: 0-95% RH at