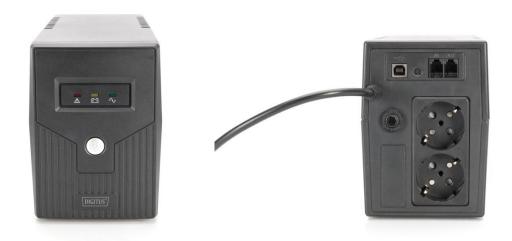

#### **Features**

- Connection type: 2x safety sockets, 2x RJ11, 1x USB 2.0 type B

- Capacity: 600 VA / 360 W- Input voltage: 230 VAC- Voltage range: 162-290 VAC

- Frequency range: 50 Hz (automatic detection)

# Line-Interactive UPS, LED display

S170063 Line-Interactive UPS, 600VA/360W, 12V/7Ah x 1 battery, 2x safety outlets,

AVR, RJ-11, LED display