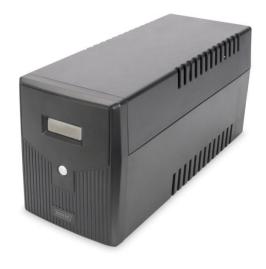

### Line-Interactive USV, 1500VA/900W

### **Abstract**

Line-Interactive USV, 1500VA/900W, 12V/9Ah x 2 Batterie, 4x Schutzkontaktsteckdosen, LCD-Display

#### **Product Overview**

The Line-Interactive UPS come with a compact size and an excellent microprocessor control, which guarantees high reliability. With an user friendly operation they provide high performance protection for your business and office computer systems against data loss and damage. Features like overload-, discharge and overcharge protection, cold start functions and energy saving features, as well as an acoustic alarm system are just a few advantages of the Line-Interactive UPS units.