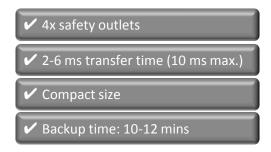

#### **Features**

- Excellent micro process management guarantees a high reliability in case of electricity failure
- Auto restart while AC is recovering
- Cold start function
- Connection Type: 4x safety outlets, 2x RJ45, 1x RS232, 1x USB 2.0 type B
- Input voltage: 230 VACVoltage range: 162-290 VAC
- Frequency range: 50 Hz (auto sensing)- Output voltage: 230 VAC ± 10%
- AC voltage regulation (battery mode): 10%
- Capacity: 1500 VA/ 900 W
- Frequency range (battery mode): 50 Hz ± 1%
- Typical transfer time: 2-6 ms
- Battery: 12V/9Ah x 2
- Typical recharge time: 6-8 hours to recover 90% of capacity
- Alarm sounds: Battery mode (sounding every 10 sec.), low battery (sounding every second), overload (sounding every 0.5 seconds), fault (continously sounding)
- Humidity: 0-95% RH @ 0 °C to +40 °C (non condensing)
- Noise level: Less than 40 dB
- Boost and buck AVR for voltage stabilization
- Dimensions (H x W x D): 198 x 158 x 380 mm
- Weight: 10.1 kg