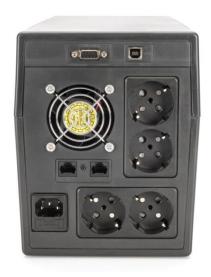

#### **Features**

- Excellent micro process management guarantees a high reliability in case of electricity failure
- Auto restart while AC is recovering
- Cold start function
- Connection Type: 4x safety outlets, 2x RJ45, 1x RS232, 1x USB 2.0 type B
- Input voltage: 230 VACVoltage range: 162-290 VAC
- Frequency range: 50 Hz (auto sensing)- Output voltage: 230 VAC ± 10%
- AC voltage regulation (battery mode): 10%
- Capacity: 1500 VA/ 900 W
- Frequency range (battery mode): 50 Hz ± 1%
- Typical transfer time: 2-6 ms
- Battery: 12V/9Ah x 2
- Typical recharge time: 6-8 hours to recover 90% of capacity
- Alarm sounds: Battery mode (sounding every 10 sec.), low battery (sounding every second), overload (sounding every 0.5 seconds), fault (continously sounding)
- Humidity: 0-95% RH @ 0 °C to +40 °C (non condensing)
- Noise level: Less than 40 dB
- Boost and buck AVR for voltage stabilization
- Dimensions (H x W x D): 198 x 158 x 380 mm
- Weight: 10.1 kg