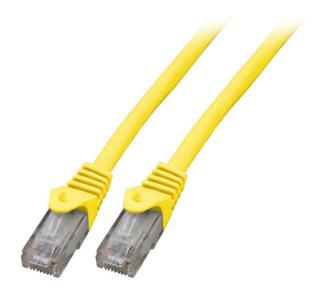

#### Description

The unshielded Cat.6 RJ45 patch cable with ensures excellent performance for 5 Gigabit Ethernet applications. The moulded grommet captivates with its **slim design** and thus simplifies the insertion process in cramped conditions.

Cross section 4 x 2 x **AWG24/7** Moulded grommet, slim design **Length imprint on the boot** 

| General data                   |                            |
|--------------------------------|----------------------------|
| Category                       | 6                          |
| Type of connector connection 1 | RJ45 8(8)                  |
| Type of connector connection 2 | RJ45 8(8)                  |
| Connector type                 | RJ45 Standard              |
| Contacts                       | Gold plated μ" gold plated |
| Pin assignment                 | 1:1                        |
| Allocation                     | acc. TIA/EIA 568B          |
| Туре                           | Unshielded                 |
| Anti-kink sleeve               | plugged in                 |
| Colour anti-kink sleeve        | yellow                     |
| Locking lever                  | yes                        |