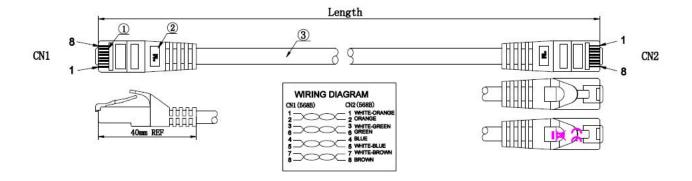

Cross section 4 x 2 x **AWG24/7** Moulded grommet, slim design **Length imprint on the boot** 

| General data                   |                            |
|--------------------------------|----------------------------|
| Category                       | 6                          |
| Type of connector connection 1 | RJ45 8(8)                  |
| Type of connector connection 2 | RJ45 8(8)                  |
| Connector type                 | RJ45 Standard              |
| Contacts                       | Gold plated μ" gold plated |
| Pin assignment                 | 1:1                        |
| Allocation                     | acc. TIA/EIA 568B          |
| Туре                           | Unshielded                 |
| Anti-kink sleeve               | plugged in                 |
| Colour anti-kink sleeve        | yellow                     |
| Locking lever                  | yes                        |