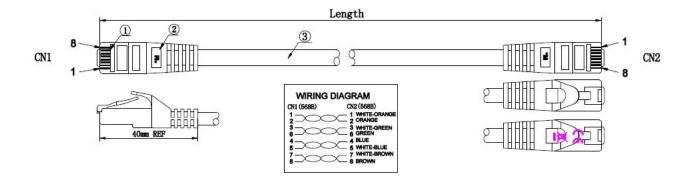

#### Length imprint on the boot

| General data                   |                            |
|--------------------------------|----------------------------|
| Category                       | 6                          |
| Type of connector connection 1 | RJ45 8(8)                  |
| Type of connector connection 2 | RJ45 8(8)                  |
| Connector type                 | RJ45 Standard              |
| Contacts                       | Gold plated µ" gold plated |
| Pin assignment                 | 1:1                        |
| Allocation                     | acc. TIA/EIA 568B          |
| Туре                           | Unshielded                 |
| Anti-kink sleeve               | plugged in                 |
| Colour anti-kink sleeve        | red                        |
| Locking lever                  | yes                        |