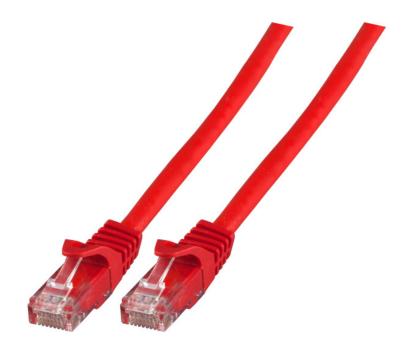

#### Description

The unshielded Cat.6 RJ45 patch cable with ensures excellent performance for 5 Gigabit Ethernet applications. The moulded grommet captivates with its **slim design** and thus simplifies the insertion process in cramped conditions.

Cross section 4 x 2 x **AWG24/7** Moulded grommet, slim design

#### Length imprint on the boot

| General data                   |                            |
|--------------------------------|----------------------------|
| Category                       | 6                          |
| Type of connector connection 1 | RJ45 8(8)                  |
| Type of connector connection 2 | RJ45 8(8)                  |
| Connector type                 | RJ45 Standard              |
| Contacts                       | Gold plated µ" gold plated |
| Pin assignment                 | 1:1                        |
| Allocation                     | acc. TIA/EIA 568B          |
| Туре                           | Unshielded                 |
| Anti-kink sleeve               | plugged in                 |
| Colour anti-kink sleeve        | red                        |
| Locking lever                  | yes                        |