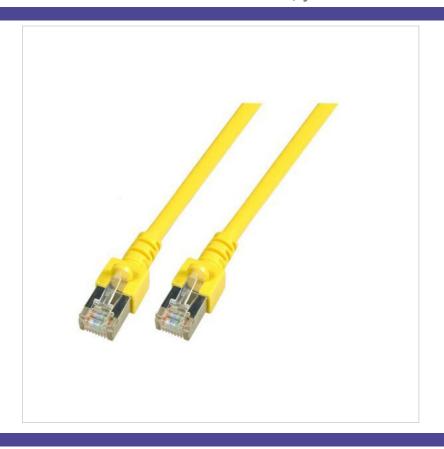

## Cat.5e Patch Cable SF/UTP 100MHz, yellow

1 Gigabit Ethernet Cat.5e 100 MHz patch cable. 2 x RJ45 plug shielded, IEC 60603-7-3,

SF/UTP 4 x 2 x AWG26/7 PVC  $\emptyset$ =5.7 mm, foil and braid shielded. TIA/EIA 568B coded,

flame retardant IEC 60332-1. Moulded strain relief boot with latch protection.

Category: 5E S/FTP Cable type: RJ45 8(8) Type of connector connection 1: Type of connector connection 2: RJ45 8(8) **Colour outer sheath:** yellow Anti-kink sleeve: plugged in **Locking lever:** True Colour anti-kink sleeve: yellow Flame retardant version: False Halogen free: False Oil resistant (acc. EN 60811-2-1): False Cable construction: 4x2 NVP value: - % Pin assignment: 1:1 AWG-size: 26