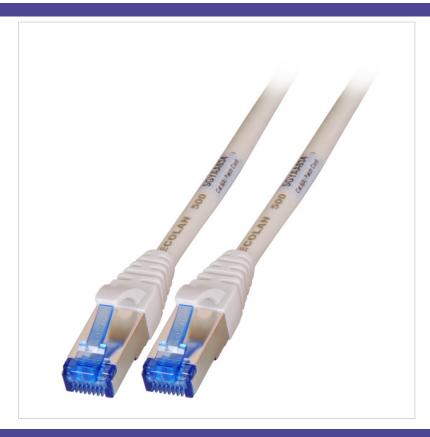

## INFRALAN® Cat.6A Class E(A) Premium Patch Cable S/FTP, grey

TIA/EIA 568B coded Flame retardance IEC 60332-1, halogenfree IEC 60754-2, low smoke IEC 61034 Moulded strain relief with latch protection Every patch cable individually tested: serial number on cable (marker) and measuring protocol enables 100% retraceability

Category: 6A (TIA) S/FTP Cable type: Type of connector connection 1: RJ45 8(8) Type of connector connection 2: RJ45 8(8) **Colour outer sheath:** grey Anti-kink sleeve: plugged in **Locking lever:** True Colour anti-kink sleeve: grey Flame retardant version: True Halogen free: True Oil resistant (acc. EN 60811-2-1): False Cable construction: 4x2 NVP value: - % Pin assignment: 1:1