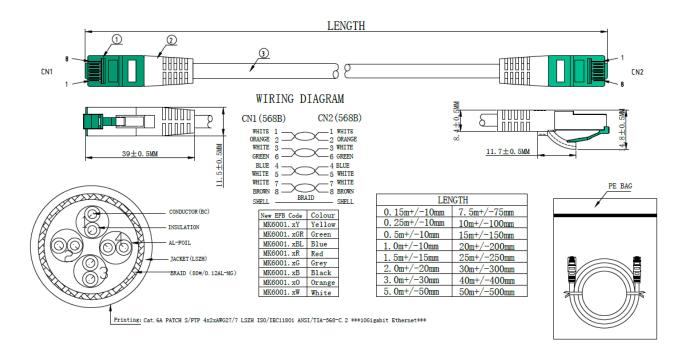

Cross section 4 x 2 x AWG27/7

### Length imprint on boot

Available in 11 colours

| General data                   |                                                    |
|--------------------------------|----------------------------------------------------|
| Area of Application            | Structured cabling;Industrial Ethernet;Data center |
| Category                       | 6A (TIA)                                           |
| Type of connector connection 1 | RJ45 8(8)                                          |
| Type of connector connection 2 | RJ45 8(8)                                          |
| Connector type                 | RJ45 Standard green                                |
| Contacts                       | Gold plated                                        |
| Pin assignment                 | 1:1                                                |
| Allocation                     | acc. TIA/EIA 568B                                  |
| Туре                           | Shielded                                           |
| Length imprint                 | True                                               |
| Anti-kink sleeve               | plugged in                                         |
| Colour anti-kink sleeve        | orange                                             |

#### **Cable construction**

| Raw cable          | Cat.6A |
|--------------------|--------|
| Cable type         | S/FTP  |
| Total screening    | 80 %   |
| Cable construction | 4x2    |
| AWG-size           | 27/7   |
| Conductor Material | Copper |

#### **Cable sheath**

| Silicone-free               | True                                                                                          |
|-----------------------------|-----------------------------------------------------------------------------------------------|
| Jacket material             | LSZH                                                                                          |
| Colour outer sheath         | orange                                                                                        |
| Printing                    | Cat.6A PATCH S/FTP 4x2xAWG27/7 LSZH ISO/IEC11801<br>ANSI/TIA-568-C.2 ***10Gigabit Ethernet*** |
| Outer diameter of the cable | 6.0 mm                                                                                        |
| Flame-retardant             | True                                                                                          |
| Halogen-free                | True                                                                                          |
| Low smoke                   | True                                                                                          |