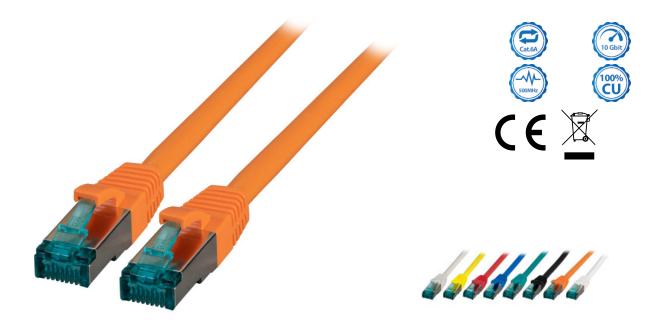

### Description

The shielded Cat.6A RJ45 patch cable ensures excellent performance for **10 Gigabit** Ethernet applications. The moulded grommet captivates with its **slim design** and thus simplifies the insertion process in cramped conditions.

### Length imprint on boot

Available in 11 colours

| General data                   |                                                    |
|--------------------------------|----------------------------------------------------|
| Area of Application            | Structured cabling;Industrial Ethernet;Data center |
| Category                       | 6A (TIA)                                           |
| Type of connector connection 1 | RJ45 8(8)                                          |
| Type of connector connection 2 | RJ45 8(8)                                          |
| Connector type                 | RJ45 Standard green                                |
| Contacts                       | Gold plated                                        |
| Pin assignment                 | 1:1                                                |
| Allocation                     | acc. TIA/EIA 568B                                  |
| Туре                           | Shielded                                           |
| Length imprint                 | True                                               |
| Anti-kink sleeve               | plugged in                                         |
| Colour anti-kink sleeve        | orange                                             |

## Latiguillo SFTP Cat. 6A LSZH

| Transmission characteristics |        |  |
|------------------------------|--------|--|
| Bandwidth                    | 500MHz |  |
| Transmission                 | 10Gbit |  |