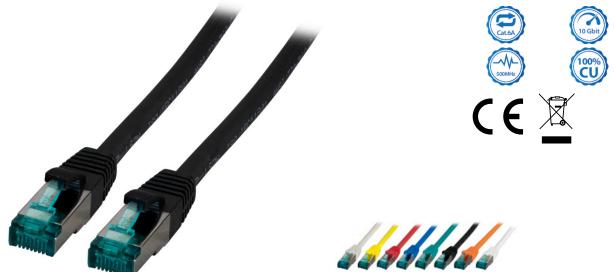

## Description

The shielded Cat.6A RJ45 patch cable ensures excellent performance for **10 Gigabit** Ethernet applications. The moulded grommet captivates with its **slim design** and thus simplifies the insertion process in cramped conditions.

#### Length imprint on boot

Available in 11 colours

| General data                   |                                                    |
|--------------------------------|----------------------------------------------------|
| Area of Application            | Structured cabling;Industrial Ethernet;Data center |
| Category                       | 6A (TIA)                                           |
| Type of connector connection 1 | RJ45 8(8)                                          |
| Type of connector connection 2 | RJ45 8(8)                                          |
| Connector type                 | RJ45 Standard green                                |
| Contacts                       | Gold plated                                        |
| Pin assignment                 | 1:1                                                |
| Allocation                     | acc. TIA/EIA 568B                                  |
| Type                           | Shielded                                           |
| Length imprint                 | True                                               |
| Anti-kink sleeve               | plugged in                                         |
| Colour anti-kink sleeve        | black                                              |

| General data  |       |
|---------------|-------|
| Locking lever | True  |
| UL approbated | False |

| Mechanical characteristics             |                         |
|----------------------------------------|-------------------------|
| Mating cycles                          | 2000                    |
| Bending radius                         | >30 mm                  |
| Conductive shield                      | Selected shield contact |
| Suitable for degree of protection (IP) | IP20                    |