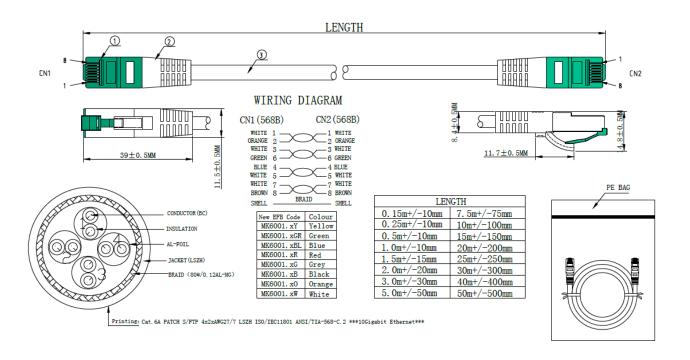

#### Cross section 4 x 2 x AWG27/7

#### Length imprint on boot

Available in 11 colours

| General data                   |                                                    |
|--------------------------------|----------------------------------------------------|
| Area of Application            | Structured cabling;Industrial Ethernet;Data center |
| Category                       | 6A (TIA)                                           |
| Type of connector connection 1 | RJ45 8(8)                                          |
| Type of connector connection 2 | RJ45 8(8)                                          |
| Connector type                 | RJ45 Standard green                                |
| Contacts                       | Gold plated                                        |
| Pin assignment                 | 1:1                                                |
| Allocation                     | acc. TIA/EIA 568B                                  |
| Type                           | Shielded                                           |
| Length imprint                 | True                                               |
| Anti-kink sleeve               | plugged in                                         |
| Colour anti-kink sleeve        | black                                              |

#### **Cable construction**

| Raw cable          | Cat.6A |
|--------------------|--------|
| Cable type         | S/FTP  |
| Total screening    | 80 %   |
| Cable construction | 4x2    |
| AWG-size           | 27/7   |
| Conductor Material | Copper |

#### **Cable sheath**

| Silicone-free               | True                                                                                          |
|-----------------------------|-----------------------------------------------------------------------------------------------|
| Jacket material             | LSZH                                                                                          |
| Colour outer sheath         | black                                                                                         |
| Printing                    | Cat.6A PATCH S/FTP 4x2xAWG27/7 LSZH ISO/IEC11801<br>ANSI/TIA-568-C.2 ***10Gigabit Ethernet*** |
| Outer diameter of the cable | 6.0 mm                                                                                        |
| Flame-retardant             | True                                                                                          |
| Halogen-free                | True                                                                                          |
| Low smoke                   | True                                                                                          |